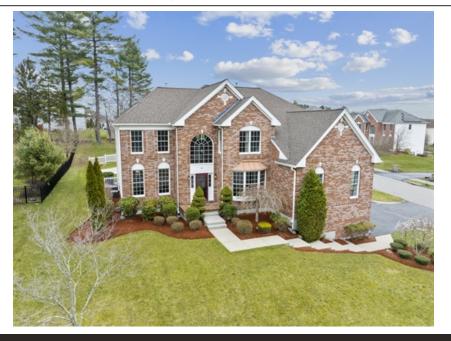

Exquisite Colonial in the sought-after Estates at Walpole...

## 28 Endean Drive, Walpole, MA 02032

- » Beds: 4 | Baths: 3 Full, 1 Half
- $_{\rm *}$  Single Family ~|~ 3,878  ${\rm ft}^2$
- » A two-story entry welcomes you to 9-foot ceilings, walls of glass, and gleaming hardwood floors
- » The open floor plan blends formal and casual spaces, including a gourmet kitchen, adjacent to a family room with surround sound and a fireplace
- » Retreat to the primary suite with a spa-like bathroom and expansive closet