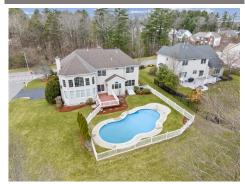

Exquisite Colonial in the sought-after Estates at Walpole...

## 28 Endean Drive, Walpole, MA 02032

- » Beds: 4 | Baths: 3 Full, 1 Half
- $_{\rm *}$  Single Family ~|~ 3,878  ${\rm ft}^2$
- » A two-story entry welcomes you to 9-foot ceilings, walls of glass, and gleaming hardwood floors
- » The open floor plan blends formal and casual spaces, including a gourmet kitchen, adjacent to a family room with surround sound and a fireplace
- » Retreat to the primary suite with a spa-like bathroom and expansive closet